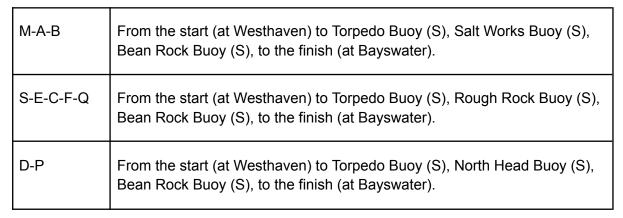

## Special Course # 2

These courses have been designed with your safety in mind to keep boats out of the areas that still have high pollution levels.

Please remember to follow good hygiene practices, both for sailors and your equipment. We encourage you to ensure everything is washed down properly at the end of the day.